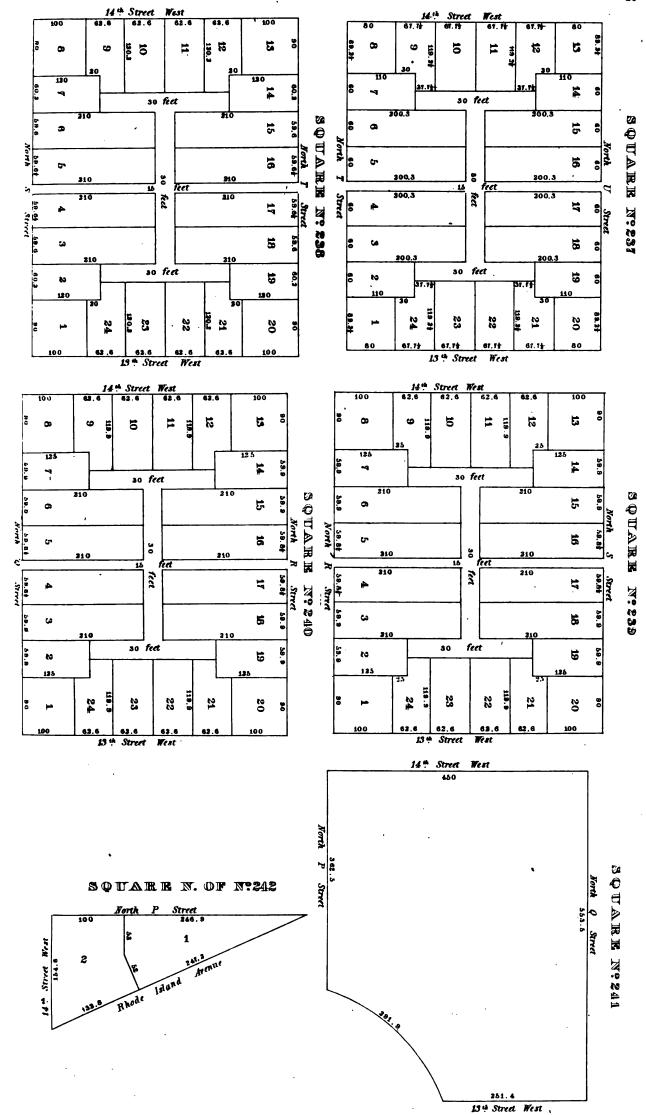

### SQUARE Nº37

8

# SQUARE Nº39 SQUARE Nº38 5 93.2 24 th Street West 24 th Street West 3 Pennsylvania SQUARE Nº40 SQUARE Nº41 7 10 109.6 ¥ 7 7 Street West Stir Street 25 Street North H Street SQUARE Nº42 SQUAREN:43 10 11 12 13 8 North F Street 7 1.1 3 SQUARE Nº44 mide 11.11 Street Dy ce Street 10 6 15 13 West 50 th 5 16 122.24 122.25 122.25 123.25 124 134 134 134 134 , 5 fed 2 1 North G Street